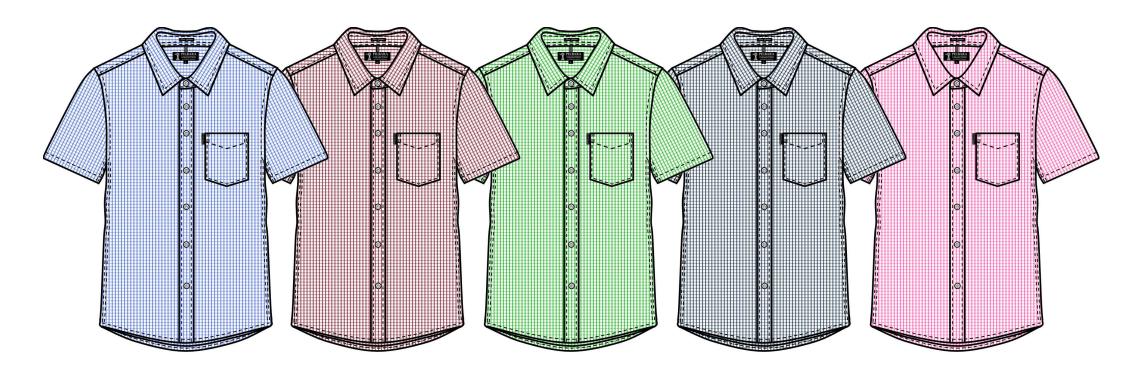

#### **Colour:**

Blue-White check Emerald-White check Pink-White check XS – 5XL

Burgundy-White check Navy-White check

**Blue-White check** 

**Burgundy-White check** 

**Emerald-White check** 

Navy-White check

**Pink-White check** 