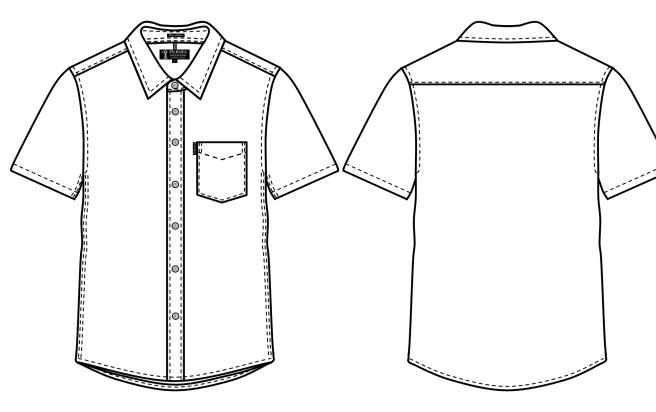

# RMPC114S Men's Front Flap Single Pocket, Classic Fit, Short Sleeve Shirt, Y/D Check

### Features

- Crafted from 100% Easy Care Ultra Fine Cotton
- Exceptional Softness and Premium Hand Feel
- Timeless Y/D Check Design
- Single Pocket
- Classic Fit Styling
- Clear White Button

### Fabric:

Crafted from 100% High Count, Easy Care, Fine Cotton, 135gsm, Yarn Dyed Check